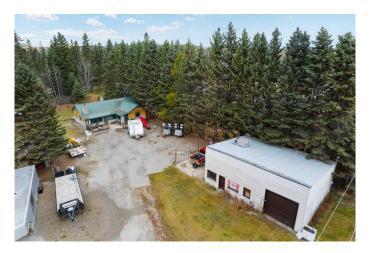

## \$459,900

3 Bedroom, 1.00 Bathroom, 1,133 sqft Residential on 0.85 Acres

Westward Ho, Rural Mountain View County, Alberta

This charming 0.85-acre property, located in the peaceful community of Westward Ho, just east of Sundre, is an excellent opportunity for first-time acreage buyers. The home offers the tranquillity of rural living with easy access to essential amenities and the convenience of school bus pickup at your driveway. Nature lovers will appreciate the property's short walking distance to the Little Red Deer River, offering beautiful surroundings and outdoor recreational activities. The area is also known for its many walking trails, perfect for those who enjoy exploring the outdoors.

The property also includes a 30'x39' shop, providing additional storage or the potential for a workshop. The manageable 0.85-acre lot size offers ample outdoor space while ensuring upkeep remains simple for new acreage owners.

## **Essential Information**

MLS® # A2188157 Price \$459,900

Bedrooms 3
Bathrooms 1.00
Full Baths 1

Square Footage 1,133 Acres 0.85 Year Built 1955

Type Residential Sub-Type Detached

Style Acreage with Residence, Cottage/Cabin