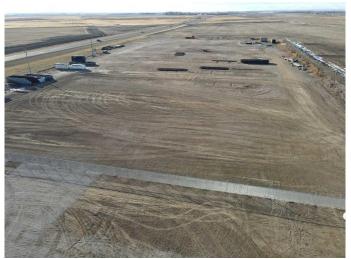

#### \$1,100,000

0 Bedroom, 0.00 Bathroom, Land on 8.99 Acres

NONE, Beiseker, Alberta

This prime 9 acre parcel of industrial land with VISIBILITY AND ACCESS ON PAVEMENT from Highways #9 is located in Beiseker. This is an excellent location near Calgary city limits with paved road access. This lot is partially fenced with gravel base and is ideally located for heavy equipment use or storage.