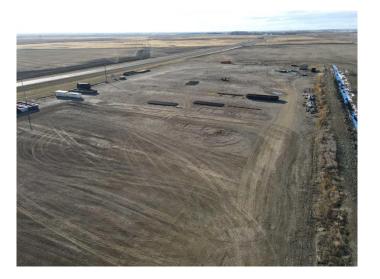

#### \$1,100,000

0 Bedroom, 0.00 Bathroom, Land on 8.99 Acres

NONE, Beiseker, Alberta

This prime 9 acre parcel of industrial land with VISIBILITY AND ACCESS ON PAVEMENT from Highways #9 is located in Beiseker. This is an excellent location near Calgary city limits with paved road access. This lot is partially fenced with gravel base and is ideally located for heavy equipment use or storage.