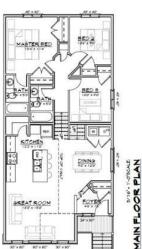

#### \$424,500

3 Bedroom, 2.00 Bathroom, 1,147 sqft Residential on 0.11 Acres

Crystal Landing, Grande Prairie, Alberta

Welcome to this brand-new under-construction home in the sought-after Crystal Landing neighborhood! This stunning 4-Split Level home is designed to reflect your unique style, featuring an open-concept main floor with a spacious kitchen boasting luxurious quartz countertops, abundant storage, and seamless flow. The planned layout includes three bedrooms, two bathrooms, and a conveniently located laundry area for everyday ease. The primary suite offers a private retreat with a walk-in closet and elegant ensuite. With an unfinished basement providing endless possibilities and the option to add a detached double garage, this home is as versatile as it is beautiful. Contact us today to make this dream home yours!

#### Interior

| Interior Features | Kitchen Island, No Animal Home, No Smoking Home, Pantry, Quartz Counters |
|-------------------|--------------------------------------------------------------------------|
| Appliances        | Microwave Hood Fan                                                       |
| Heating           | Forced Air, Natural Gas                                                  |
| Cooling           | None                                                                     |
| Has Basement      | Yes                                                                      |
| Basement          | Full, Unfinished                                                         |