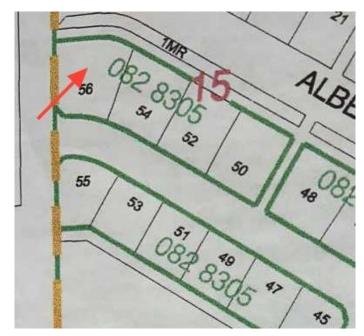

## **Community Information**

Address 56 Sifton Crescent

Subdivision Lougheed City Lougheed

County Flagstaff County

Province Alberta
Postal Code T0B 2V0

#### **Additional Information**

Date Listed January 14th, 2025

Days on Market 236 Zoning R