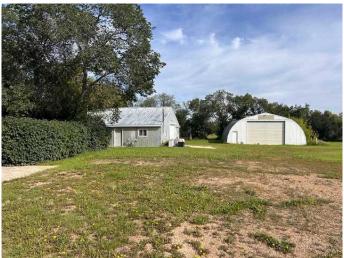

Step outside to a serene and robust tree-lined yard where wildlife thrivesâ€"resident owls and various bird species make this a nature lover's paradise. The expansive property provides ample space and potential for horses or other livestock, and the fertile land is ideal for cultivating a large garden. Additional features include a heated 32'x32' garage/workshop and a versatile 40'x60' quonset, catering to various hobbies and storage needs.

#### **Amenities**

Parking Double Garage Detached, Driveway, Heated Garage, Off Street