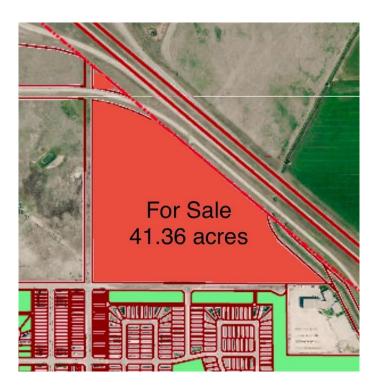

#### \$2,068,000

0 Bedroom, 0.00 Bathroom, Land on 41.36 Acres

NONE, Brooks, Alberta

Prime 41.36 Acre Development Opportunity in Brooks

Seize this exceptional opportunity to develop a 41.36 acre parcel of land, strategically located on the south side of Highway 1 in the vibrant City of Brooks. Boasting Direct Control (DC) zoning, this property offers unparalleled flexibility, allowing for a wide variety of residential and commercial uses at the discretion of the City of Brooks. Whether you envision a thriving mixed-use community, commercial hub, or diverse residential development, this parcel is poised to accommodate your vision.

# **Essential Information**

| MLS® #    | A2186504        |
|-----------|-----------------|
| Price     | \$2,068,000     |
| Bathrooms | 0.00            |
| Acres     | 41.36           |
| Туре      | Land            |
| Sub-Type  | Commercial Land |
| Status    | Active          |