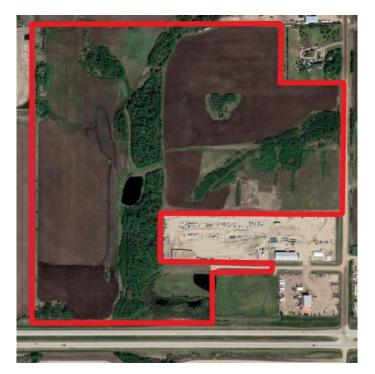

### \$1,750,000

0 Bedroom, 0.00 Bathroom, Land on 122.78 Acres

NONE, Rural Grande Prairie No. 1, County of, Alberta

This expansive 122-acre AG-zoned property is a rare opportunity for future development, ideally positioned with unbeatable frontage along Highway 43 just west of Grande Prairie. Whether you're looking to develop or invest, this property is ready to move forward with significant sunk costs already invested. Don't miss out on this rare opportunity! Contact a Commercial Realtor® today to explore this prime development-ready land.

MLS® # A2186325 Price \$1,750,000

Bathrooms 0.00
Acres 122.78
Type Land

Sub-Type Industrial Land

Status Active

## **Community Information**

Address Se 30- 71-7- W6 ..

Subdivision NONE

City Rural Grande Prairie No. 1, County of

County Grande Prairie No. 1, County of

Province Alberta
Postal Code T8W 5K6

### **Additional Information**

Date Listed January 14th, 2025

Days on Market 203 Zoning AG