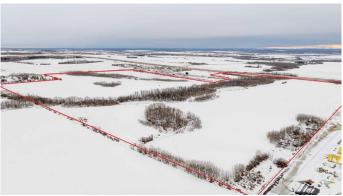

### \$1,750,000

0 Bedroom, 0.00 Bathroom, Land on 122.78 Acres

NONE, Rural Grande Prairie No. 1, County of, Alberta

This expansive 122-acre AG-zoned property is a rare opportunity for future development, ideally positioned with unbeatable frontage along Highway 43 just west of Grande Prairie. Whether you're looking to develop or invest, this property is ready to move forward with significant sunk costs already invested. Don't miss out on this rare opportunity! Contact a Commercial Realtor® today to explore this prime development-ready land.

MLS® # A2186325 Price \$1,750,000

Bathrooms 0.00
Acres 122.78
Type Land

Sub-Type Industrial Land

Status Active

### **Additional Information**

Date Listed January 14th, 2025

Days on Market 203 Zoning AG