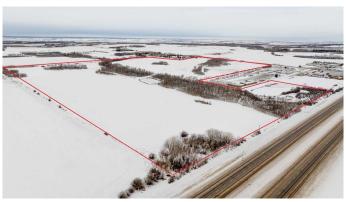

### \$1,750,000

0 Bedroom, 0.00 Bathroom, Land on 122.78 Acres

NONE, Rural Grande Prairie No. 1, County of, Alberta

This expansive 122-acre AG-zoned property is a rare opportunity for future development, ideally positioned with unbeatable frontage along Highway 43 just west of Grande Prairie. Whether you're looking to develop or invest, this property is ready to move forward with significant sunk costs already invested. Don't miss out on this rare opportunity! Contact a Commercial Realtor® today to explore this prime development-ready land.

MLS® # A2186325 Price \$1,750,000

Bathrooms 0.00
Acres 122.78
Type Land

Sub-Type Industrial Land

Status Active

### **Additional Information**

Date Listed January 14th, 2025

Days on Market 203 Zoning AG