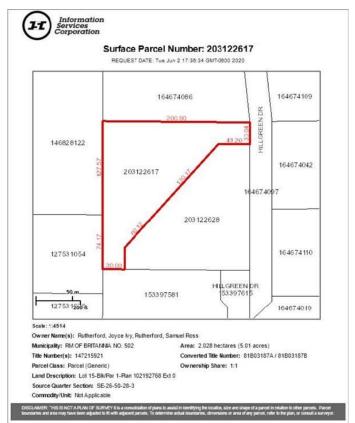

located in the tranquil countryside. This property will captivate you if you're seeking a serene environment with stunning views and abundant greenery. As you drive up to 25 Hillgreen Drive, you'll be greeted by the peacefulness of the surrounding natural landscape. The property allows you ample space to design and construct your dream home. Whether you envision a sprawling estate or a cozy retreat, this land offers endless possibilities for creating your ideal living space. Comes with a shed 10x20. Conveniently located just minutes from the vibrant city of Lloydminster, which means you can enjoy the best of both worlds – the peace and quiet of the countryside and the amenities and attractions of city living. Additionally, the property falls within the Lloydminster School subdivision.





#### **Essential Information**

| MLS® #    | A2185875         |
|-----------|------------------|
| Price     | \$89,900         |
| Bathrooms | 0.00             |
| Acres     | 5.01             |
| Туре      | Land             |
| Sub-Type  | Residential Land |
| Status    | Active           |

# **Community Information**

| Address     | 25 Hillgreen Drive |
|-------------|--------------------|
| Subdivision | NONE               |
| City        | Rural              |
| County      | Saskcatchewan      |
| Province    | Saskatchewan       |
| Postal Code | S9V 0Y6            |

# Exterior

Lot Description Irregular Lot

## **Additional Information**

| Date Listed    | January 10th, 2025 |
|----------------|--------------------|
| Days on Market | 160                |
| Zoning         |