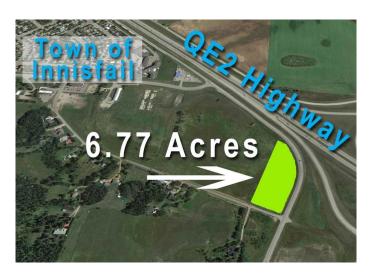

## \$950,000

0 Bedroom, 0.00 Bathroom, Land on 6.77 Acres

South Innisfail, Innisfail, Alberta

6.77 acres with amazing highway visibility. property faces the QE2 and HWY 54 overpass on the south end of the beautiful town of Innisfail. Zoned for future development but identified for highway commercial. Vendor would be willing to sell smaller parcels based on Town of Innisfail development approval. Vendor financing is also an option.