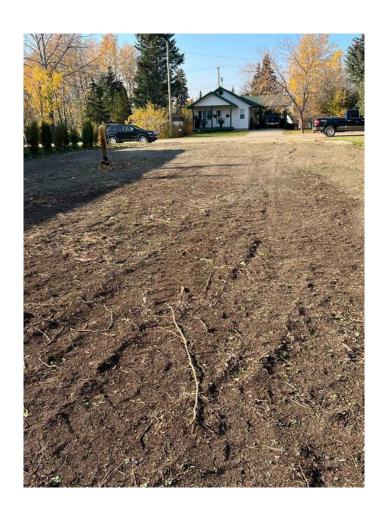

### \$65,000

0 Bedroom, 0.00 Bathroom, Land on 0.16 Acres

NONE, Beaverlodge, Alberta

Great building lot on a quiet dead-end street, fully serviced and landscaped, has a good healthy apple tree. Lot dimensions are 50 x 140 and is zoned R2 which allows new construction, mobiles and modulars under 5 years old. This property is within walking distance of schools and all amenities.