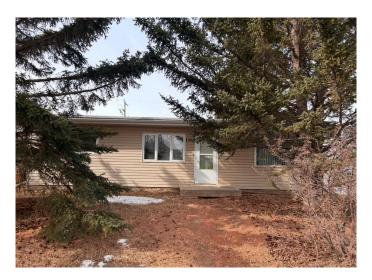

# \$160,000

2 Bedroom, 1.00 Bathroom, 912 sqft Residential on 0.13 Acres

Wainwright, Wainwright, Alberta

Currently listed at appraised value! Check out this charming 2 bedroom, 1 bath property with laundry on the main floor. This property includes newer hot water tank installed in the summer of 2022 and an upgraded panel box. The unfinished basement provides the opportunity for the buyer to customize it to their liking. located near Main Street, this home is just steps away from restaurants and shopping. Don't miss out on this fantastic opportunity!

### **Essential Information**

MLS® # A2185029 Price \$160,000

Bedrooms 2
Bathrooms 1.00
Full Baths 1

Square Footage 912
Acres 0.13
Year Built 1967

Type Residential
Sub-Type Detached
Style Bungalow
Status Active