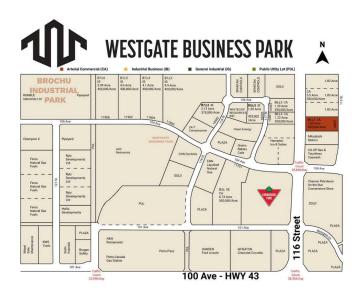

#### \$730,170

0 Bedroom, 0.00 Bathroom, Land on 1.83 Acres

Westgate., Grande Prairie, Alberta

Final Phase of Westgate Business Park, Grande Prairie's premier power center for retail and commercial business.

Full Municipal services available on this 1.83 Acre commercial lot that offers over 152 feet of frontage on 116 street.

Direct access to all major transportation routes. Close to Grande Prairie Regional Airport and the new Grande Prairie Regional Hospital with signalized intersections. Highest standards of development with wide roads and sidewalks. Wexford Developments offers build-to-suit options to bring any design to life for your business.

# **Community Information**

| Address     | 10602 115 Street |
|-------------|------------------|
| Subdivision | Westgate.        |
| City        | Grande Prairie   |

| County      | Grande Prairie |
|-------------|----------------|
| Province    | Alberta        |
| Postal Code | T8V 8B5        |

#### **Additional Information**

Date ListedJanuary 7th, 2025Days on Market252ZoningCA