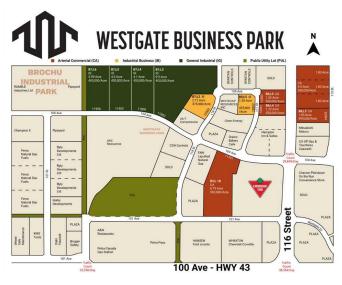

#### \$730,170

0 Bedroom, 0.00 Bathroom, Land on 1.83 Acres

Westgate., Grande Prairie, Alberta

Final Phase of Westgate Business Park, Grande Prairie's premier power center for retail and commercial business.

Full Municipal services available on this 1.83 Acre commercial lot that offers over 152 feet of frontage on 116 street.

Direct access to all major transportation routes. Close to Grande Prairie Regional Airport and the new Grande Prairie Regional Hospital with signalized intersections. Highest standards of development with wide roads and sidewalks. Wexford Developments offers build-to-suit options to bring any design to life for your business.

# **Community Information**

| Address     | 10602 115 Street |
|-------------|------------------|
| Subdivision | Westgate.        |
| City        | Grande Prairie   |

| County      | Grande Prairie |
|-------------|----------------|
| Province    | Alberta        |
| Postal Code | T8V 8B5        |

#### **Additional Information**

Date ListedJanuary 7th, 2025Days on Market252ZoningCA