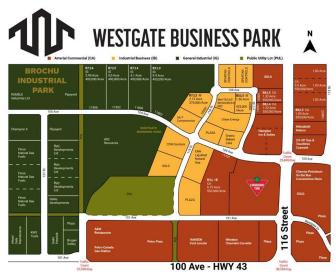

#### \$730,170

0 Bedroom, 0.00 Bathroom, Land on 1.83 Acres

Westgate., Grande Prairie, Alberta

Final Phase of Westgate Business Park, Grande Prairie's premier power center for retail and commercial business.

Full Municipal services available on this 1.83 Acre commercial lot that offers over 152 feet of frontage on 116 street.

Direct access to all major transportation routes. Close to Grande Prairie Regional Airport and the new Grande Prairie Regional Hospital with signalized intersections. Highest standards of development with wide roads and sidewalks. Wexford Developments offers build-to-suit options to bring any design to life for your business.

# **Community Information**

| Address     | 10602 115 Street |
|-------------|------------------|
| Subdivision | Westgate.        |
| City        | Grande Prairie   |

| County      | Grande Prairie |
|-------------|----------------|
| Province    | Alberta        |
| Postal Code | T8V 8B5        |

#### **Additional Information**

Date ListedJanuary 7th, 2025Days on Market252ZoningCA