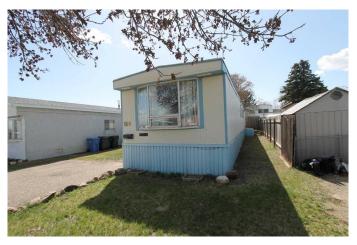

# \$151,000

3 Bedroom, 1.00 Bathroom, 1,118 sqft Residential on 0.08 Acres

SW Hill, Medicine Hat, Alberta

NO LOT RENT! Affordable living in this 1116 Sq/ft mobile situated in Tower Estates. This spacious home features 3 bedrooms, full 4 piece bath with large tub and large family room addition. The kitchen has an abundance of cabinets and is combined with the living room to maximize the large open space suitable for any size furniture. Rear deck looks onto a landscaped and fenced back yard with a shed for extra storage. Comes complete with a full appliance package and 3 window a/c units for temperature control during the warmer months. Can be quick possession.

#### **Essential Information**

MLS® # A2184070 Price \$151,000

Bedrooms 3
Bathrooms 1.00

Full Baths 1

Square Footage 1,118
Acres 0.08
Year Built 1976

Type Residential

Sub-Type Detached

Style Mobile
Status Active