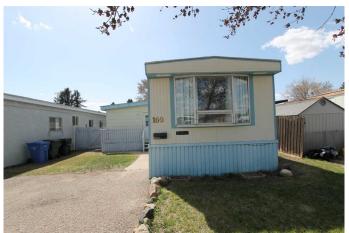

# \$151,000

3 Bedroom, 1.00 Bathroom, 1,118 sqft Residential on 0.08 Acres

SW Hill, Medicine Hat, Alberta

NO LOT RENT! Affordable living in this 1116 Sq/ft mobile situated in Tower Estates. This spacious home features 3 bedrooms, full 4 piece bath with large tub and large family room addition. The kitchen has an abundance of cabinets and is combined with the living room to maximize the large open space suitable for any size furniture. Rear deck looks onto a landscaped and fenced back yard with a shed for extra storage. Comes complete with a full appliance package and 3 window a/c units for temperature control during the warmer months. Can be quick possession.

### **Exterior**

Exterior Features None

Lot Description Landscaped

Roof Asphalt Shingle, Membrane

Construction Wood Frame, Metal Frame, Metal Siding

Foundation Other