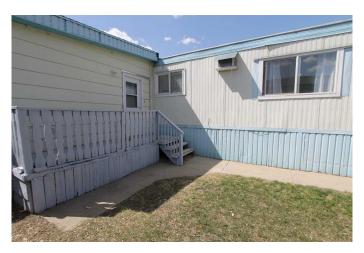

# \$151,000

3 Bedroom, 1.00 Bathroom, 1,118 sqft Residential on 0.08 Acres

SW Hill, Medicine Hat, Alberta

NO LOT RENT! Affordable living in this 1116 Sq/ft mobile situated in Tower Estates. This spacious home features 3 bedrooms, full 4 piece bath with large tub and large family room addition. The kitchen has an abundance of cabinets and is combined with the living room to maximize the large open space suitable for any size furniture. Rear deck looks onto a landscaped and fenced back yard with a shed for extra storage. Comes complete with a full appliance package and 3 window a/c units for temperature control during the warmer months. Can be quick possession.