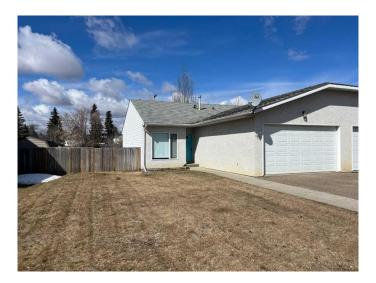

# \$185,000

2 Bedroom, 2.00 Bathroom, 967 sqft Residential on 0.16 Acres

NONE, Lashburn, Saskatchewan

This one level Lashburn semi-detached bungalow offers 2-spacious bedrooms, 2-bathrooms, a double heated attached garage and a great location close to the schools, shopping and the golf course. The floor plan is open and spacious with vaulted ceilings. The property offers a large covered deck, a shed for outdoor storage and ample outdoor space for gardening or entertaining. Call to view this Lashburn home!

### **Essential Information**

MLS® # A2183749 Price \$185,000

Bedrooms 2
Bathrooms 2.00
Full Baths 2
Square Footage 967

Acres 0.16

Year Built 2000

Type Residential

Sub-Type Semi Detached

Style Bungalow, Side by Side

#### **Exterior**

Exterior Features Private Yard

Lot Description Back Yard, Few Trees, Front Yard, Lawn

Roof Asphalt Shingle

Construction Stucco, Wood Frame

Foundation Poured Concrete