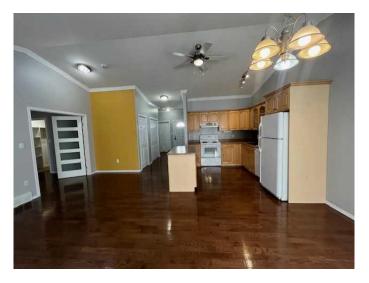

# \$185,000

2 Bedroom, 2.00 Bathroom, 967 sqft Residential on 0.16 Acres

NONE, Lashburn, Saskatchewan

This one level Lashburn semi-detached bungalow offers 2-spacious bedrooms, 2-bathrooms, a double heated attached garage and a great location close to the schools, shopping and the golf course. The floor plan is open and spacious with vaulted ceilings. The property offers a large covered deck, a shed for outdoor storage and ample outdoor space for gardening or entertaining. Call to view this Lashburn home!

#### Interior

Interior Features Ceiling Fan(s), Kitchen Island, Open Floorplan, Vaulted Ceiling(s)

Appliances Dishwasher, Refrigerator, Range Hood, Stove(s)

Heating Forced Air, Natural Gas

Cooling None
Has Basement Yes