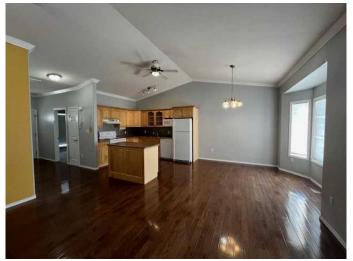

# \$185,000

2 Bedroom, 2.00 Bathroom, 967 sqft Residential on 0.16 Acres

NONE, Lashburn, Saskatchewan

This one level Lashburn semi-detached bungalow offers 2-spacious bedrooms, 2-bathrooms, a double heated attached garage and a great location close to the schools, shopping and the golf course. The floor plan is open and spacious with vaulted ceilings. The property offers a large covered deck, a shed for outdoor storage and ample outdoor space for gardening or entertaining. Call to view this Lashburn home!

#### Interior

Interior Features Ceiling Fan(s), Kitchen Island, Open Floorplan, Vaulted Ceiling(s)

Appliances Dishwasher, Refrigerator, Range Hood, Stove(s)

Heating Forced Air, Natural Gas

Cooling None
Has Basement Yes