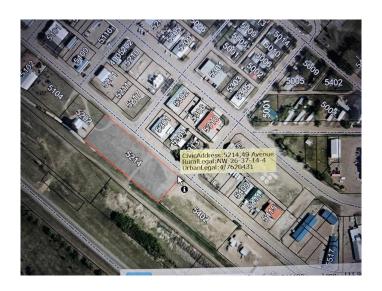

#### \$30,000

0 Bedroom, 0.00 Bathroom, Land on 1.36 Acres

NONE, Castor, Alberta

Industrial land in Castor, located on 49 ave, near the elevator, 1.36 acres, has services.

## **Community Information**

Address 5214 49 Avenue

Subdivision NONE City Castor

County Paintearth No. 18, County of

Province Alberta
Postal Code T0C0X0