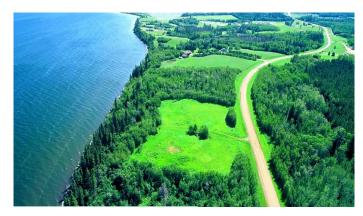

### \$420,000

0 Bedroom, 0.00 Bathroom, Land on 9.12 Acres

Lac La Biche, Lac La Biche, Alberta

Old price \$635,000.00 ... New price \$420,000.00 !!! Perfect lakefront residential property with endless potential! This 9.12 -acre parcel has 1,375 feet of pristine lakeshore on the paved Old Trail. Enjoy beautiful mature planted spruce and birch trees, complemented by natural lakefront spruce and poplar, creating an ideal setting for your dream country home. Power, gas, water, and sewer are available, and the spacious lakefront site offers incredible sunset views. A stunning property with the perfect balance of tranquility and accessibility! Property is subject to GST.