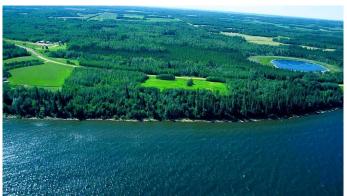

### \$420,000

0 Bedroom, 0.00 Bathroom, Land on 9.12 Acres

Lac La Biche, Lac La Biche, Alberta

Old price \$635,000.00 ... New price \$420,000.00 !!! Perfect lakefront residential property with endless potential! This 9.12 -acre parcel has 1,375 feet of pristine lakeshore on the paved Old Trail. Enjoy beautiful mature planted spruce and birch trees, complemented by natural lakefront spruce and poplar, creating an ideal setting for your dream country home. Power, gas, water, and sewer are available, and the spacious lakefront site offers incredible sunset views. A stunning property with the perfect balance of tranquility and accessibility! Property is subject to GST.