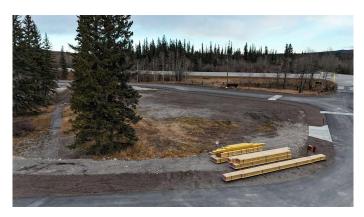

## \$944,895

0 Bedroom, 0.00 Bathroom, Land on 0.24 Acres

Kananaskis, Rural Bighorn No. 8, M.D. of, Alberta

Nestled along the Bow River, Brewsterâ€<sup>™</sup>s Kananaskis Ranch offers a rare opportunity to own in an exclusive mountain community. Only five spacious lots remain, where buyers can collaborate with their own builders and designers under architectural guidelines that ensure cohesive yet personalized homes. This historic development blends modern luxury with the natural beauty of Alberta, offering unparalleled access to outdoor activities like hiking, skiing, fishing, and golfing. With stunning surroundings and strong investment potential, this is your chance to own a slice of Albertaâ€<sup>™</sup>s history and enjoy a serene mountain lifestyle like no other.

# **Community Information**

| Address     | 16 Range Road 83b |
|-------------|-------------------|
| Subdivision | Kananaskis        |

| City<br>County<br>Province<br>Postal Code | Rural Bighorn No. 8, M.D. of<br>Bighorn No. 8, M.D. of<br>Alberta<br>T0L 2C1 |  |
|-------------------------------------------|------------------------------------------------------------------------------|--|
| Amenities                                 | None                                                                         |  |
| Amenities<br>Exterior                     | None                                                                         |  |
| Lot Description                           | Cleared, Views                                                               |  |
| Additional Information                    |                                                                              |  |
| Date Listed<br>Days on Market<br>Zoning   | November 25th, 2024<br>203<br>Resort                                         |  |
| Listing Details                           |                                                                              |  |