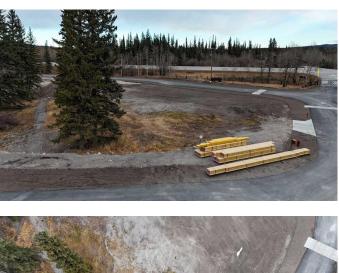

# \$944,895 - 103 Bud's Way, Rural Bighorn No. 8, M.D. of

MLS® #A2180996

#### \$944,895

0 Bedroom, 0.00 Bathroom, Land on 0.24 Acres

Kananaskis, Rural Bighorn No. 8, M.D. of, Alberta

Nestled along the Bow River, Brewsterâ€<sup>™</sup>s Kananaskis Ranch offers a rare opportunity to own in an exclusive mountain community. Only five spacious lots remain, where buyers can collaborate with their own builders and designers under architectural guidelines that ensure cohesive yet personalized homes. This historic development blends modern luxury with the natural beauty of Alberta, offering unparalleled access to outdoor activities like hiking, skiing, fishing, and golfing. With stunning surroundings and strong investment potential, this is your chance to own a slice of Albertaâ€<sup>™</sup>s history and enjoy a serene mountain lifestyle like no other.

| County<br>Province     | Bighorn No. 8, M.D. of<br>Alberta |
|------------------------|-----------------------------------|
| Postal Code            | T0L 2C1                           |
| Amenities              |                                   |
| Amenities              | None                              |
| Exterior               |                                   |
| Lot Description        | Cleared, Views                    |
| Additional Information |                                   |
| Date Listed            | November 25th, 2024               |
| Days on Market         | 222                               |
| Zoning                 | Resort                            |