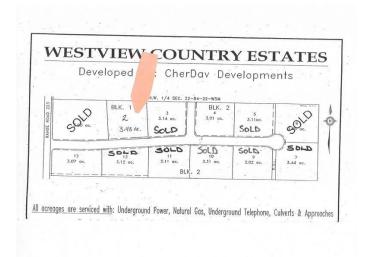

#### \$94,200

0 Bedroom, 0.00 Bathroom, Land on 3.43 Acres

NONE, Rural Northern Lights, County of, Alberta

Secluded Setting !!! Located North West of Peace River in the Weberville area this lot is ready for you and your family. Only minutes to Peace Rivers West Hill this lot comes with Prepaid power, water from water co op and partly paid natural gas. Zoned CR4 with a minimum of 1200 sqft. Call today to view you lot and start planing for your dream home.

#### **Essential Information**

MLS® # A2179903

Price \$94,200

Bathrooms 0.00

Acres 3.43

Type Land

Sub-Type Residential Land

Status Active

### **Community Information**

Address 223 Range

Subdivision NONE

City Rural Northern Lights, County

County Northern Lights, County of

Province Alberta
Postal Code T8S 1S3

#### **Additional Information**

Date Listed November 18th, 2024

Days on Market 279

Zoning CR4