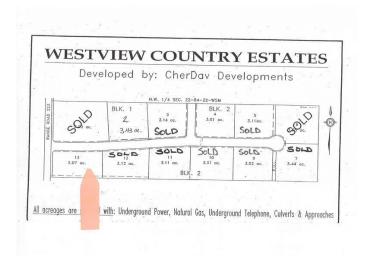

# \$90,200 - 223 Range, Rural Northern Lights, County of

MLS® #A2179899

#### \$90,200

0 Bedroom, 0.00 Bathroom, Land on 3.07 Acres

NONE, Rural Northern Lights, County of, Alberta

Secluded Setting !!! Located North West of Peace River in the Weberville area this lot is ready for you and your family. Only minutes to Peace Rivers West Hill this lot comes with Prepaid power, water from water co op and partly paid natural gas. Zoned CR4 with a minimum of 1200 sqft. Call today to view you lot and start planing for your dream home.

### **Community Information**

Address 223 Range

Subdivision NONE

City Rural Northern Lights, Count

County Northern Lights, County of

Province Alberta
Postal Code T8S 1S3