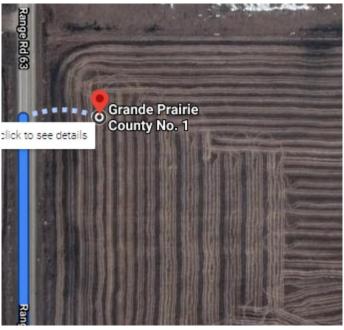

#### **Community Information**

| Address     | 62074 Twp Rd 730                      |
|-------------|---------------------------------------|
| Subdivision | NONE                                  |
| City        | Rural Grande Prairie No. 1, County of |
| County      | Grande Prairie No. 1, County of       |
| Province    | Alberta                               |
| Postal Code | T0H 3V0                               |