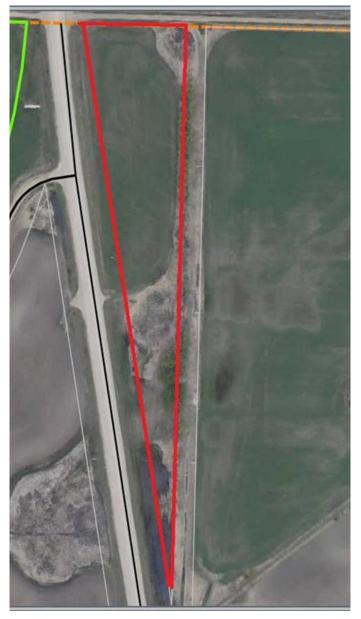

# \$79,900 - Ne-33-76-5-w6 Hwy 2, Rural Saddle Hills County

MLS® #A2179186

#### \$79,900

0 Bedroom, 0.00 Bathroom, Land on 7.02 Acres

NONE, Rural Saddle Hills County, Alberta

Great little 7 acre parcel with great exposure to highway 2. This property has an AG zoning attached to it. If you are looking for the zoning details please reach out to your favorite real estate agent to get a copy (can be found in supplements). Could be a nice spot for an acreage or potentially a small business. Vacant land, lightly treed.

## **Community Information**

| Address     | Ne-33-76-5-w6 Hwy 2       |
|-------------|---------------------------|
| Subdivision | NONE                      |
| City        | Rural Saddle Hills County |
| County      | Saddle Hills County       |
| Province    | Alberta                   |
| Postal Code | T0H 3V0                   |