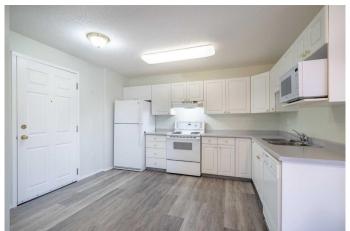

## \$114,900

2 Bedroom, 1.00 Bathroom, 737 sqft Residential on 0.00 Acres

Central Business District, Lloydminster, Alberta

If affordability is what you are looking for, then look no further than this immaculate main floor condo!! You will have NO STAIRS to be able to access this unit, making it a great option for anyone who is mobility challenged. The unit comes with one parking stall which is clearly visible from the grade level balcony which faces north. There is an abundance of windows in this unit which floods the interior space with natural light. Newer vinyl plank flooring makes cleaning and caring for this unit especially easy- in this unit you have two bedrooms, one bathroom and an open concept living room, dining room and kitchen. There is no age restriction in this building as a bylaw amendment was initiated making this exceptional unit available for purchase by both new home owners and empty nesters alike!!

#### Interior

Interior Features Open Floorplan, Walk-In Closet(s)

Appliances Dishwasher, Refrigerator, Stove(s), Washer/Dryer, Window Coverings,

Central Air Conditioner

Heating Forced Air, Natural Gas

Cooling Central Air