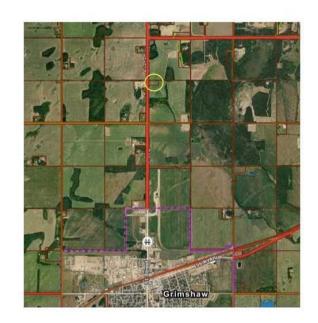

#### \$115,000

0 Bedroom, 0.00 Bathroom, Land on 4.15 Acres

NONE, Rural Peace No. 135, M.D. of, Alberta

Great opportunity to build your dream home! Minutes from Grimshaw with highway frontage so no gravel to travel. This acreage has an existing water well but is otherwise a blank slate so you will have minimal work to complete prior to building or bringing a home in. Site is not treed so you can plant them wherever you like! Power and gas lines are close by so easy to bring onto the property.

## **Community Information**

Address On #2/35 Highway

Subdivision NONE

City Rural Peace No. 135, M.D. o

County Peace No. 135, M.D. of

Province Alberta
Postal Code T0H 1W0

Date Listed November 6th, 2024

Days on Market 280