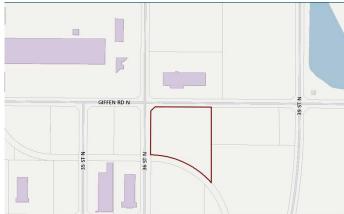

## \$1,300,000

0 Bedroom, 0.00 Bathroom, Land on 5.00 Acres

Sherring Industrial Park, Lethbridge, Alberta

Great corner lot zoned I-H. The general area is set up for Heavy Industrial and is already adjacent to other Heavy Industrial. This is a good sized parcel that is basically ready for the next user. The lot is on a future rail spur so that is very appealing.