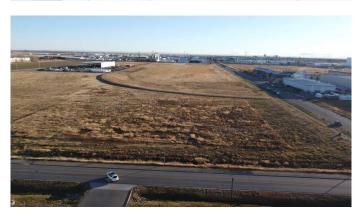

## \$1,300,000

0 Bedroom, 0.00 Bathroom, Land on 5.00 Acres

Sherring Industrial Park, Lethbridge, Alberta

Great corner lot zoned I-H. The general area is set up for Heavy Industrial and is already adjacent to other Heavy Industrial. This is a good sized parcel that is basically ready for the next user. The lot is on a future rail spur so that is very appealing.