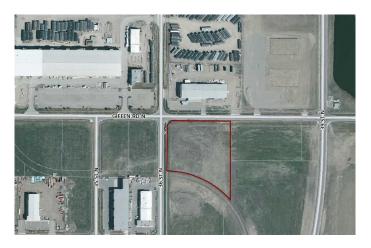

## \$1,300,000

0 Bedroom, 0.00 Bathroom, Land on 5.00 Acres

Sherring Industrial Park, Lethbridge, Alberta

Great corner lot zoned I-H. The general area is set up for Heavy Industrial and is already adjacent to other Heavy Industrial. This is a good sized parcel that is basically ready for the next user. The lot is on a future rail spur so that is very appealing.