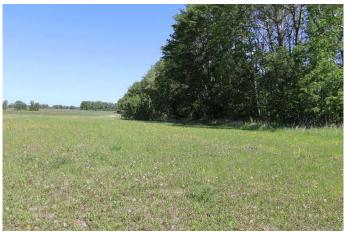

## \$154,900

0 Bedroom, 0.00 Bathroom, Land on 0.76 Acres

Wilson's Beach Estates, Rural Lacombe County, Alberta

For more information, please click on Brochure button below.

Welcome Wilson's Beach Estates. The perfect location at Gull Lake, Alberta to build your potential year round living or cabin at the lake! Plenty of room on this fully serviced .76 acre estate lot to bring your vision to life. This subdivision is a short 5 min walk to Gull Lake on the Southeast side. The lot is partially treed for privacy, and environmentally friendly. There is a plenty of activities to enjoy at the nearby Anderson park, perfect for families of all ages. Enjoy the many activities lake life has to offer, such as snowmobiling, quadding, boating, kayaking, paddle boarding, fishing, swimming, ice fishing and more! Wilson's Beach Estates is zoned as Residential Lake Area District and all development must comply with Lacombe County zoning bylaws. Property may potentially have a single family dwelling, one or two stories, with attached garage and an accessory building.