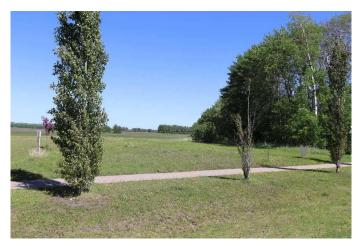

## \$154,900

0 Bedroom, 0.00 Bathroom, Land on 0.76 Acres

Wilson's Beach Estates, Rural Lacombe County, Alberta

For more information, please click on Brochure button below.

Welcome Wilson's Beach Estates. The perfect location at Gull Lake, Alberta to build your potential year round living or cabin at the lake! Plenty of room on this fully serviced .76 acre estate lot to bring your vision to life. This subdivision is a short 5 min walk to Gull Lake on the Southeast side. The lot is partially treed for privacy, and environmentally friendly. There is a plenty of activities to enjoy at the nearby Anderson park, perfect for families of all ages. Enjoy the many activities lake life has to offer, such as snowmobiling, quadding, boating, kayaking, paddle boarding, fishing, swimming, ice fishing and more! Wilson's Beach Estates is zoned as Residential Lake Area District and all development must comply with Lacombe County zoning bylaws. Property may potentially have a single family dwelling, one or two stories, with attached garage and an accessory building.