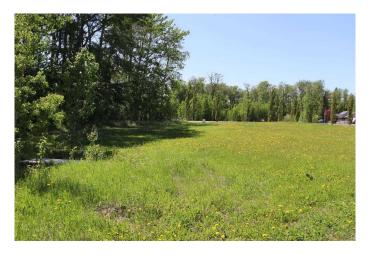

## \$154,900

0 Bedroom, 0.00 Bathroom, Land on 0.76 Acres

Wilson's Beach Estates, Rural Lacombe County, Alberta

For more information, please click on Brochure button below.

Welcome Wilson's Beach Estates. The perfect location at Gull Lake, Alberta to build your potential year round living or cabin at the lake! Plenty of room on this fully serviced .76 acre estate lot to bring your vision to life. This subdivision is a short 5 min walk to Gull Lake on the Southeast side. The lot is partially treed for privacy, and environmentally friendly. There is a plenty of activities to enjoy at the nearby Anderson park, perfect for families of all ages. Enjoy the many activities lake life has to offer, such as snowmobiling, quadding, boating, kayaking, paddle boarding, fishing, swimming, ice fishing and more! Wilson's Beach Estates is zoned as Residential Lake Area District and all development must comply with Lacombe County zoning bylaws. Property may potentially have a single family dwelling, one or two stories, with attached garage and an accessory building.