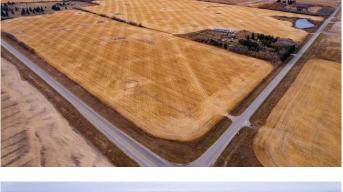

### \$3,700,000

0 Bedroom, 0.00 Bathroom, Land on 160.00 Acres

NONE, Rural Wainwright No. 61, M.D. of, Alberta

TREMENDOUS OPPORTUNITY! Location of this annexed 160 acres of prime land makes this property an exceptional chance to invest or develop in the progressive community of Wainwright AB. The location of this property is what gives it enormous potential & makes it unique. The north side is bordered by 1st Avenue, allowing for access to Town services without being concerned about gaining access to services by digging under the highway. 1st Avenue leads into the heart of Wainwright's business area. Directly across 1st Avenue is the last residential development purchased by the Town of Wainwright. Part of this new development is allotted for a new school and potentially a new hospital site. The east frontage is Highway 41, lending excellent potential for commercial development. There is much to discuss about the possibilities of this land with such enormous potential.