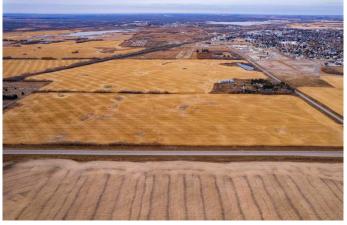

### \$3,700,000

0 Bedroom, 0.00 Bathroom, Land on 160.00 Acres

NONE, Rural Wainwright No. 61, M.D. of, Alberta

TREMENDOUS OPPORTUNITY! Location of this annexed 160 acres of prime land makes this property an exceptional chance to invest or develop in the progressive community of Wainwright AB. The location of this property is what gives it enormous potential & makes it unique. The north side is bordered by 1st Avenue, allowing for access to Town services without being concerned about gaining access to services by digging under the highway. 1st Avenue leads into the heart of Wainwright's business area. Directly across 1st Avenue is the last residential development purchased by the Town of Wainwright. Part of this new development is allotted for a new school and potentially a new hospital site. The east frontage is Highway 41, lending excellent potential for commercial development. There is much to discuss about the possibilities of this land with such enormous potential.