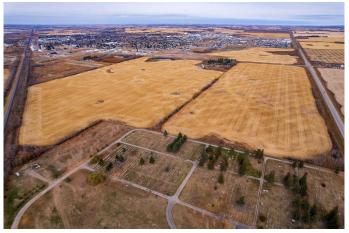

### \$3,700,000

0 Bedroom, 0.00 Bathroom, Land on 160.00 Acres

NONE, Rural Wainwright No. 61, M.D. of, Alberta

TREMENDOUS OPPORTUNITY! Location of this annexed 160 acres of prime land makes this property an exceptional chance to invest or develop in the progressive community of Wainwright AB. The location of this property is what gives it enormous potential & makes it unique. The north side is bordered by 1st Avenue, allowing for access to Town services without being concerned about gaining access to services by digging under the highway. 1st Avenue leads into the heart of Wainwright's business area. Directly across 1st Avenue is the last residential development purchased by the Town of Wainwright. Part of this new development is allotted for a new school and potentially a new hospital site. The east frontage is Highway 41, lending excellent potential for commercial development. There is much to discuss about the possibilities of this land with such enormous potential.