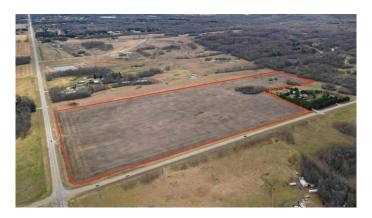

# \$610,000

0 Bedroom, 0.00 Bathroom, Land on 62.98 Acres

NONE, Rural Parkland County, Alberta

Discover an exceptional opportunity with this expansive 62.98 +/- acres property, perfect for those looking to build their dream home or make a long term investment. Boasting breathtaking views of Edmonton from various vantage points, this land offers endless possibilities. Zoned for country residential and approved for future subdivision, you can develop to your vision's full potential. Enjoy the convenience of fully paved roads and a location just 10 minutes from Spruce Grove. Whether you're envisioning a private estate or planning a subdivision, this property combines the best of scenic beauty and prime location.

### **Essential Information**

MLS® # A2175847 Price \$610,000

Bathrooms 0.00 Acres 62.98 Type Land

Sub-Type Residential Land

Status Active

# **Community Information**

Address 54128 Range Road 274

Subdivision NONE

City Rural Parkland County

County Parkland County

Province Alberta
Postal Code T7X3S5