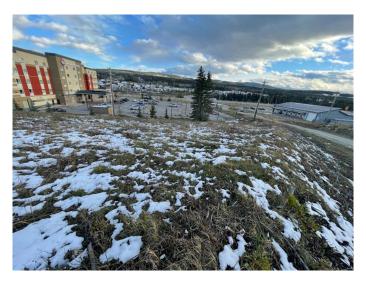

#### \$675,000

0 Bedroom, 0.00 Bathroom, Land on 8.42 Acres

Thompson Lake, Hinton, Alberta

5 Commercial Lots, just off the highway, for Sale. 2 lots totalling 3.14 acres zoned C-HWY and 3 lots totalling 5.24 zoned I-GEN, allowing for a large variety of developments including: hotel, eating/drinking establishments, service station, equipment/vehicle sales, liquor store and more. A great opportunity to build a business in an easy to access area.