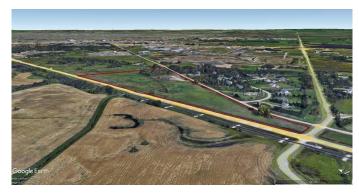

## \$769,900

0 Bedroom, 0.00 Bathroom, Land on 42.60 Acres

Gasoline Alley, Rural Red Deer County, Alberta

Seize this exceptional chance to invest in a perfectly located 42.67-acre parcel, offering significant long-term growth potential. Land presents as a blank canvas for visionary projects. Just minutes from city limits - enjoy the tranquility of rural living. This picturesque property, located just off HWY 2A near Gasoline Alley, is ideal for those seeking the serenity of estate acreage living. The scenic Waskasoo Creek winds through the land, creating a natural backdrop of beauty. Zoned as Direct Control District (DCD 9), the land is designated for future Estate Residential development within the Gasoline Alley West Major Area Structure Plan. It also falls within the County Growth Area under the City/County Intermunicipal Development Plan. Offsite levies and connections to water and sanitary services will require an application to the County, with potential deferral options available. With a blend of mature trees and spaces, this land is ready to be shaped by your vision. Don't miss out on this unique opportunity to create your own private retreat while benefiting from a sound long-term investment, all just minutes from city amenities. The 22.15 Acre parcel adjacent to this one is also listed for sale (A2132363)