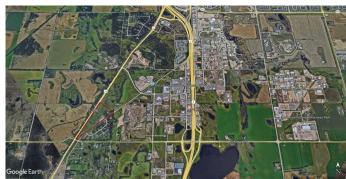

## \$769,900

0 Bedroom, 0.00 Bathroom, Land on 42.60 Acres

Gasoline Alley, Rural Red Deer County, Alberta

Seize this exceptional chance to invest in a perfectly located 42.67-acre parcel, offering significant long-term growth potential. Land presents as a blank canvas for visionary projects. Just minutes from city limits - enjoy the tranquility of rural living. This picturesque property, located just off HWY 2A near Gasoline Alley, is ideal for those seeking the serenity of estate acreage living. The scenic Waskasoo Creek winds through the land, creating a natural backdrop of beauty. Zoned as Direct Control District (DCD 9), the land is designated for future Estate Residential development within the Gasoline Alley West Major Area Structure Plan. It also falls within the County Growth Area under the City/County Intermunicipal Development Plan. Offsite levies and connections to water and sanitary services will require an application to the County, with potential deferral options available. With a blend of mature trees and spaces, this land is ready to be shaped by your vision. Don't miss out on this unique opportunity to create your own private retreat while benefiting from a sound long-term investment, all just minutes from city amenities. The 22.15 Acre parcel adjacent to this one is also listed for sale (A2132363)