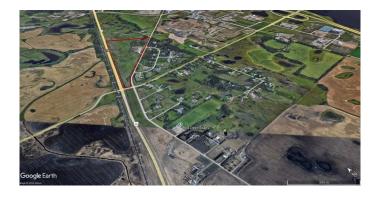

## \$769,900

0 Bedroom, 0.00 Bathroom, Land on 42.60 Acres

Gasoline Alley, Rural Red Deer County, Alberta

Seize this exceptional chance to invest in a perfectly located 42.67-acre parcel, offering significant long-term growth potential. Land presents as a blank canvas for visionary projects. Just minutes from city limits - enjoy the tranquility of rural living. This picturesque property, located just off HWY 2A near Gasoline Alley, is ideal for those seeking the serenity of estate acreage living. The scenic Waskasoo Creek winds through the land, creating a natural backdrop of beauty. Zoned as Direct Control District (DCD 9), the land is designated for future Estate Residential development within the Gasoline Alley West Major Area Structure Plan. It also falls within the County Growth Area under the City/County Intermunicipal Development Plan. Offsite levies and connections to water and sanitary services will require an application to the County, with potential deferral options available. With a blend of mature trees and spaces, this land is ready to be shaped by your vision. Don't miss out on this unique opportunity to create your own private retreat while benefiting from a sound long-term investment, all just minutes from city amenities. The 22.15 Acre parcel adjacent to this one is also listed for sale (A2132363)