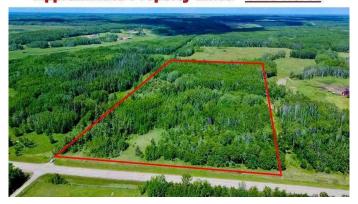

### \$119,500

0 Bedroom, 0.00 Bathroom, Land on 9.25 Acres

Lac La Biche, Lac La Biche, Alberta

Perfect Country Home Building Acreage!
Check out this 9.25 acres! Mature Spruce
surround a cleared building site that has views
of the Cristy Creek Valley! Located on a paved
road that connects that Venice/Hylo area to
Highway 36. Just 8 mins South of Town!
Power is available at the property! Your family
will love the extra space you have for walking
trails, favourite animals & gardens!
\$119,500.00 PLUS GST

#### Approximate Property Lines - 9.25 Acres

Days on Market 294

Zoning Agricultural