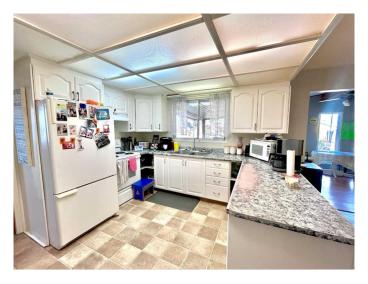

### \$249,000

3 Bedroom, 2.00 Bathroom, 1,480 sqft Residential on 0.30 Acres

Lac La Biche, Lac La Biche, Alberta

Great Investment Opportunity - Affordable Property in a Prime Location! This 1480 sq ft home offers 3 bedrooms, 1.5 bathrooms, and a bright, spacious living room. While the home requires some TLC, it provides plenty of potential for renovation and value growth. Enjoy the cozy wood-burning fireplace in the sunroom. The fully finished basement features a family/recreation room and ample storage space. Outside, gather around the firepit in the landscaped, fully fenced backyard â€" ideal for family gatherings. The property also includes a double attached garage. Located just a short walk from McArthur Park, the children's spray park, and a sand beach! This home offers both convenience and great investment potential. Selling as-is, where-is.

#### Interior

Interior Features Ceiling Fan(s)

Appliances Refrigerator, Stove(s), Washer/Dryer

Heating Forced Air, Natural Gas, Wood

Cooling None
Fireplace Yes
# of Fireplaces 1

Fireplaces Wood Burning

Has Basement Yes