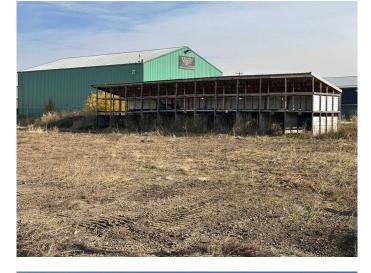

# \$119,000

0 Bedroom, 0.00 Bathroom, Land on 0.50 Acres

Vermilion, Vermilion, Alberta

Half acre industrial lot on Vermilion's East side. Included is the mobile that is converted to office space and work shop. You can plan a build or use for storage. Great spot with easy access. Gated and partially fenced.