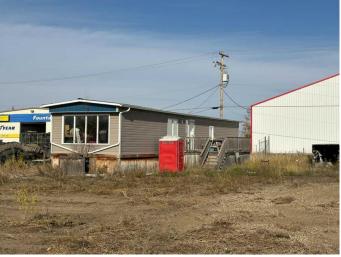

# \$119,000

0 Bedroom, 0.00 Bathroom, Land on 0.50 Acres

Vermilion, Vermilion, Alberta

Half acre industrial lot on Vermilion's East side. Included is the mobile that is converted to office space and work shop. You can plan a build or use for storage. Great spot with easy access. Gated and partially fenced.