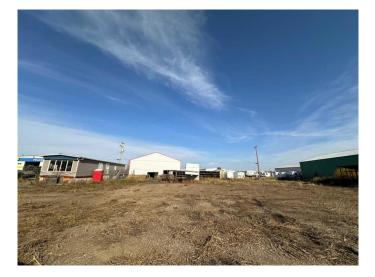

# \$119,000

0 Bedroom, 0.00 Bathroom, Land on 0.50 Acres

Vermilion, Vermilion, Alberta

Half acre industrial lot on Vermilion's East side. Included is the mobile that is converted to office space and work shop. You can plan a build or use for storage. Great spot with easy access. Gated and partially fenced.

#### Exterior

Lot Description Interior Lot, Level