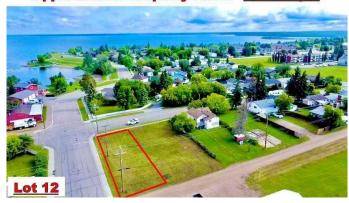

## \$39,999

0 Bedroom, 0.00 Bathroom, Land on 0.11 Acres

Lac La Biche, Lac La Biche, Alberta

Residential Building Corner Lot close to the lake, boat launch and dock is an ideal location for your new home!! This lot is within walking distance to schools, churches and shopping. Adjacent lot is also for sale!

### **Approximate Property Lines - 4680 Sq Ft**

Approximate Property Lines - 4680 Sq Ft

Zoning Medium Density Hamlet Res