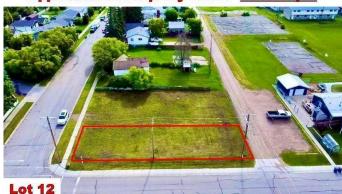

## \$39,999

0 Bedroom, 0.00 Bathroom, Land on 0.11 Acres

Lac La Biche, Lac La Biche, Alberta

Residential Building Corner Lot close to the lake, boat launch and dock is an ideal location for your new home!! This lot is within walking distance to schools, churches and shopping. Adjacent lot is also for sale!

### **Approximate Property Lines - 4680 Sq Ft**

Approximate Property Lines - 4680 Sq Ft

Zoning Medium Density Hamlet Res