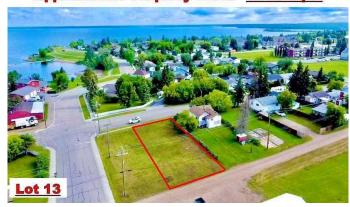

## \$39,999

0 Bedroom, 0.00 Bathroom, Land on 0.14 Acres

Lac La Biche, Lac La Biche, Alberta

Residential Building Lot! Spacious 6000 sq ft lot residential lot, close to the lake and boat launch is an ideal condition for your new home. This lot is within walking distance to schools, churches, and shopping. Adjacent corner lot is also for sale!!

#### **Approximate Property Lines - 6000 Sq Ft**

**Approximate Property Lines - 6000 Sq Ft** 

Days on Market 327

Zoning MEDIUM DENSITY HAMLET RES