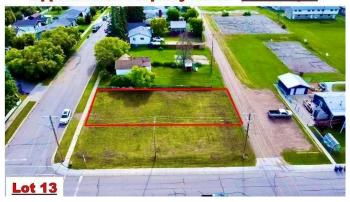

## \$39,999

0 Bedroom, 0.00 Bathroom, Land on 0.14 Acres

Lac La Biche, Lac La Biche, Alberta

Residential Building Lot! Spacious 6000 sq ft lot residential lot, close to the lake and boat launch is an ideal condition for your new home. This lot is within walking distance to schools, churches, and shopping. Adjacent corner lot is also for sale!!

#### **Approximate Property Lines - 6000 Sq Ft**

**Approximate Property Lines - 6000 Sq Ft** 

Days on Market 327

Zoning MEDIUM DENSITY HAMLET RES