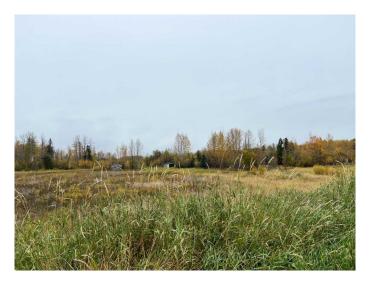

#### \$280,000

0 Bedroom, 0.00 Bathroom, Land on 97.05 Acres

NONE, Little Smoky, Alberta

Looking for place to build? Check out this 97 acre parcel located on Highway 43 between Fox Creek and Valleyview. There is Power, Water well, and Natural gas on the property! Close to 50 acres open with the balance treed. Move in a Modular or Build new, this parcel could be the start to your dreams! Check it out.