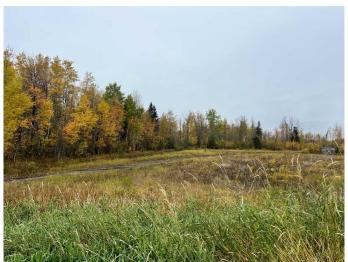

#### \$280,000

0 Bedroom, 0.00 Bathroom, Land on 97.05 Acres

NONE, Little Smoky, Alberta

Looking for place to build? Check out this 97 acre parcel located on Highway 43 between Fox Creek and Valleyview. There is Power, Water well, and Natural gas on the property! Close to 50 acres open with the balance treed. Move in a Modular or Build new, this parcel could be the start to your dreams! Check it out.