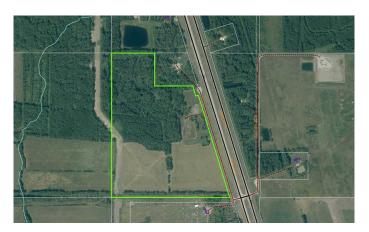

#### \$280,000

0 Bedroom, 0.00 Bathroom, Land on 97.05 Acres

NONE, Little Smoky, Alberta

Looking for place to build? Check out this 97 acre parcel located on Highway 43 between Fox Creek and Valleyview. There is Power, Water well, and Natural gas on the property! Close to 50 acres open with the balance treed. Move in a Modular or Build new, this parcel could be the start to your dreams! Check it out.