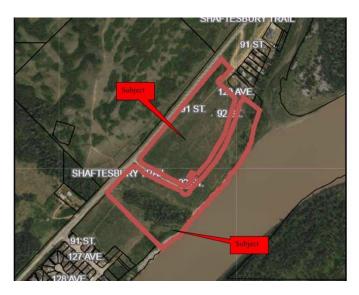

#### \$415,000

0 Bedroom, 0.00 Bathroom, Land on 33.00 Acres

Rosedale., Peace River, Alberta

Just reduced by 50% This piece of land at the southend of the Rosedale subdivision is read for Development. There is already a marked street The Time is Now 33 +/- acres located along the Shaftsbury Trail. Build your dream home along the Mighty Peace River or be the developer of a new subdivision within the Town of Peace River. This choice is yours and the time is NOW THE PRICE HAS NEVER BEEN LOWER Call Today!

# **Community Information**

| Address     | Lot 40                 |
|-------------|------------------------|
| Subdivision | Rosedale.              |
| City        | Peace River            |
| County      | Peace No. 135, M.D. of |
| Province    | Alberta                |
| Postal Code | T8X 1X4                |

### **Additional Information**

Date Listed October 3rd, 2024

Days on Market 327 Zoning A-UR