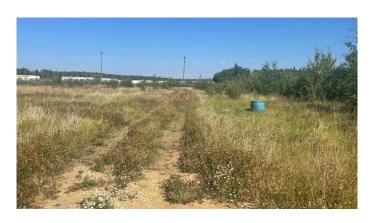

#### \$64,900

0 Bedroom, 0.00 Bathroom, Land on 1.11 Acres

NONE, Wabasca, Alberta

Excellent location for your next Business Venture in Wabasca. This 1.11 Acre parcel is zoned Light Industrial, it's located mins from the Airport, and all the amenities of the Hamlet of Wabasca and its surrounding communities.....1.3 hrs to Slave Lake, 1.75 hrs to Athabasca and 3.5 to Edmonton. The possibilities are endless!

#### Exterior

Lot Description Cleared

**Additional Information** 

| Date Listed    | September 23rd, 2024 |
|----------------|----------------------|
| Days on Market | 348                  |
| Zoning         | M1                   |