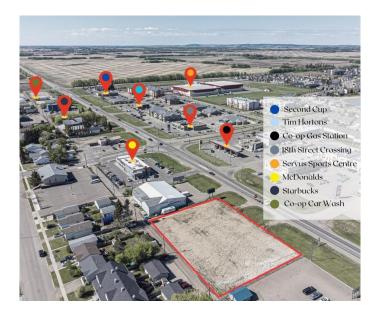

#### \$549,900

0 Bedroom, 0.00 Bathroom, Land on 0.89 Acres

Wallacefield, Lloydminster, Saskatchewan

Are you looking for that perfect spot to build your business? This prime piece of land has the potential to check off all the boxes with easy access to HWY 17, high traffic location, close proximity to the Servus Sports Centre, and numerous other thriving businesses. Get started on your new business venture!