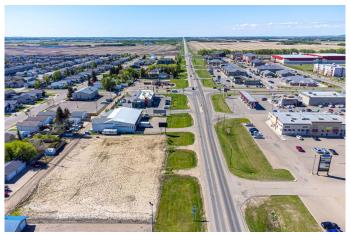

#### \$549,900

0 Bedroom, 0.00 Bathroom, Land on 0.89 Acres

Wallacefield, Lloydminster, Saskatchewan

Are you looking for that perfect spot to build your business? This prime piece of land has the potential to check off all the boxes with easy access to HWY 17, high traffic location, close proximity to the Servus Sports Centre, and numerous other thriving businesses. Get started on your new business venture!