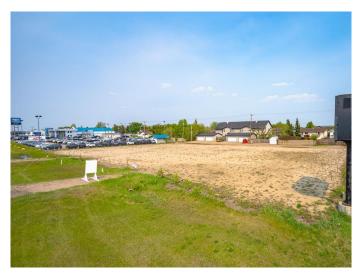

#### \$549,900

0 Bedroom, 0.00 Bathroom, Land on 0.89 Acres

Wallacefield, Lloydminster, Saskatchewan

Are you looking for that perfect spot to build your business? This prime piece of land has the potential to check off all the boxes with easy access to HWY 17, high traffic location, close proximity to the Servus Sports Centre, and numerous other thriving businesses. Get started on your new business venture!