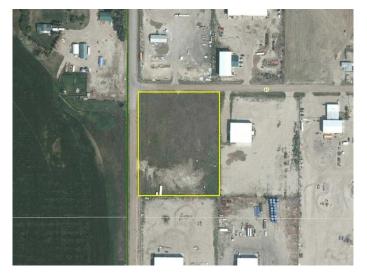

### \$200,000

0 Bedroom, 0.00 Bathroom, Land on 5.01 Acres

N/A, Rural Newell, County of, Alberta

This is a GREAT opportunity!! Vacant Industrial Lot in the vibrant, well positioned, Martin Industrial Acres near Brooks. This 5.01 Acre, corner parcel has easy access to the City of Brooks and HWY 36. Rural Water to Property Line.