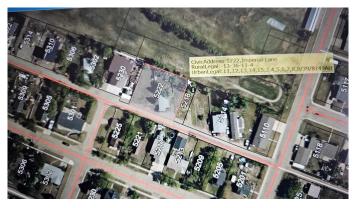

# \$55,000 - 5222 Imperial Lane, Coronation

MLS® #A2165465

### \$55,000

0 Bedroom, 0.00 Bathroom, Land on 0.26 Acres

NONE, Coronation, Alberta

XLarge lot in Coronation, backs onto Coronation Golf Course, four-25 ft lots-12-15, on existing title 0036583757, empty lots 9-11 to the east have not been developed are for sale also @ \$35000- 5018 Imperial Lane, Linc#0015720287.

## **Community Information**

Address 5222 Imperial Lane

Subdivision NONE

City Coronation

County Paintearth No. 18, County of

Province Alberta
Postal Code T0C1C0