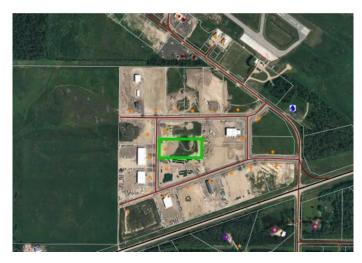

Seize this exceptional opportunity to own a versatile industrial lot in the highly sought-after Whitecourt Airport Industrial Park. This 4.45-acre parcel offers full access to town water and sewer services, with paved roads and infrastructure already in place, making it development-ready.

Key Features:

Lot Size: 4.45 acres Utilities: Full town water and sewer Access: Paved roads, excellent connectivity to Highway 32 Zoning: Industrial Transition Area, suitable for large-scale industrial development Permitted Uses: This industrial zone is ideal for various industrial ventures, including but not limited to: Heavy equipment sales and repair Large-scale manufacturing, processing, and packaging Agricultural service facilities and extensive agriculture