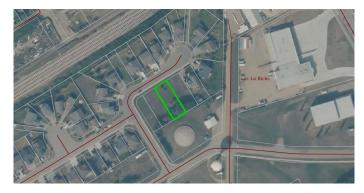

#### \$85,000

0 Bedroom, 0.00 Bathroom, Land on 0.21 Acres

Lac La Biche, Lac La Biche, Alberta

Discover the perfect canvas for your dream home on this spacious 9000 sqft residential lot located in the heart of Lac la Biche. The Crescent Heights neighborhood offers quiet cul-de-sac living, municipal services and is walking distance to parks, hospital and Portage College.

#### **Community Information**

| Address     | 9517 100 Avenue     |
|-------------|---------------------|
| Subdivision | Lac La Biche        |
| City        | Lac La Biche        |
| County      | Lac La Biche County |
| Province    | Alberta             |
| Postal Code | T0A 2C0             |