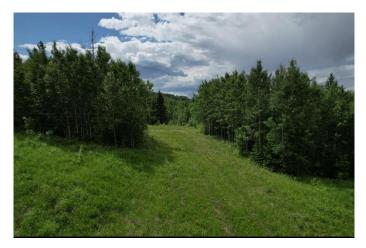

## \$99,000

0 Bedroom, 0.00 Bathroom, Land on 7.68 Acres

NONE, Rural Woodlands County, Alberta

This 7.68 acres of land in the Mountain Springs Subdivision includes an approach and a potential cleared site for building or parking. The developer can also include a drilled well if you wish to have it included. The land looks onto thousands of acres of crownland. It is an amazing property to own.