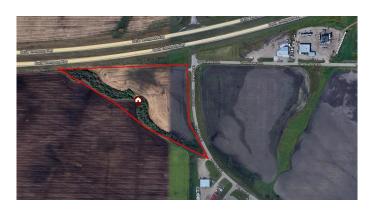

#### \$1,050,000

0 Bedroom, 0.00 Bathroom, Land on 12.87 Acres

Burnt Lake Agri Park, Rural Red Deer County, Alberta

Discover an exceptional investment opportunity with this expansive 12.87-acre parcel, prominently featuring Highway 11 frontage, in the highly sought-after Burnt Lake Industrial Park. Zoned Commercial Industrial, this property offers immense potential for a wide range of industrial uses, making it an ideal choice for businesses looking to expand or establish a new facility.

### **Essential Information**

| MLS® #    | A2163130        |
|-----------|-----------------|
| Price     | \$1,050,000     |
| Bathrooms | 0.00            |
| Acres     | 12.87           |
| Туре      | Land            |
| Sub-Type  | Industrial Land |
| Status    | Active          |

#### **Community Information**

| Address     | Off Range Road 281 & Township Road 383a |
|-------------|-----------------------------------------|
| Subdivision | Burnt Lake Agri Park                    |
| City        | Rural Red Deer County                   |
| County      | Red Deer County                         |
| Province    | Alberta                                 |
| Postal Code | T4N 0J0                                 |