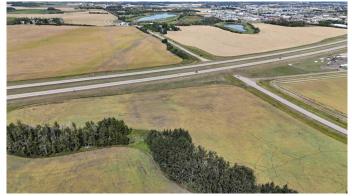

#### \$1,050,000

0 Bedroom, 0.00 Bathroom, Land on 12.87 Acres

Burnt Lake Agri Park, Rural Red Deer County, Alberta

Discover an exceptional investment opportunity with this expansive 12.87-acre parcel, prominently featuring Highway 11 frontage, in the highly sought-after Burnt Lake Industrial Park. Zoned Commercial Industrial, this property offers immense potential for a wide range of industrial uses, making it an ideal choice for businesses looking to expand or establish a new facility.