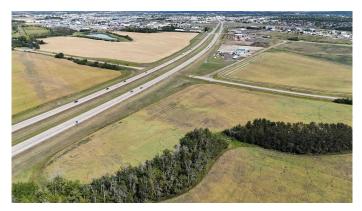

#### \$1,050,000

0 Bedroom, 0.00 Bathroom, Land on 12.87 Acres

Burnt Lake Agri Park, Rural Red Deer County, Alberta

Discover an exceptional investment opportunity with this expansive 12.87-acre parcel, prominently featuring Highway 11 frontage, in the highly sought-after Burnt Lake Industrial Park. Zoned Commercial Industrial, this property offers immense potential for a wide range of industrial uses, making it an ideal choice for businesses looking to expand or establish a new facility.