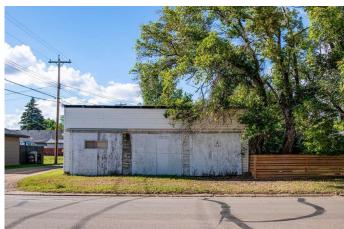

### \$119,900

2 Bedroom, 1.00 Bathroom, 810 sqft Residential on 0.16 Acres

Wainwright, Wainwright, Alberta

Located on a corner lot with large yard and detached garage. The large backyard features an array of fruit bearing trees including plum, cherry, apple and saskatoon. This home would be a great first time home purchase or rental.

#### **Essential Information**

MLS® # A2162876 Price \$119,900

Bedrooms 2 Bathrooms 1.00

Full Baths 1 Square Footage 810

Acres 0.16 Year Built 1964

Type Residential

Sub-Type Detached

Style Bungalow