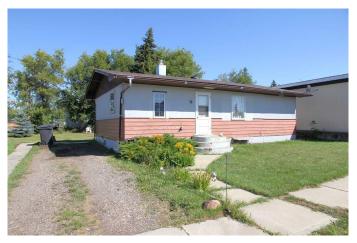

# \$149,900

2 Bedroom, 1.00 Bathroom, 792 sqft Residential on 0.12 Acres

NONE, Marshall, Saskatchewan

Affordable bungalow in Marshall SK. This 2 bedroom plus a den home sits on three lots just off main street. Newer furnace, hot water heater and some flooring. All appliances, 2 garden sheds (one can be a small workshop), and a large yard complete this package. Marshall offers K-9 schools, with some small town conveniences, and just a short commute to Lloydminster for work or daily activities.

Built in 1952

## **Exterior**

Exterior Features None

Lot Description Back Lane, Back Yard

Roof Asphalt Shingle

Construction Wood Frame, Wood Siding

Foundation Poured Concrete