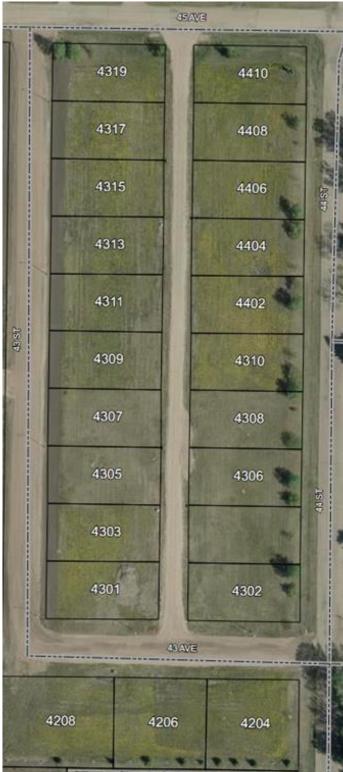

#### \$19,900

0 Bedroom, 0.00 Bathroom, Land on 0.19 Acres

NONE, Castor, Alberta

Bare land in the new subdivision on the south part of Castor, 15 lots listed by Sutton Landmark Realty, all are approximately 65x128 ft. Negotiable time line to build.

## **Community Information**

| Address     | 4310 43 Street               |
|-------------|------------------------------|
| Subdivision | NONE                         |
| City        | Castor                       |
| County      | Paintearth No. 18, County of |
| Province    | Alberta                      |
| Postal Code | T0C0X0                       |