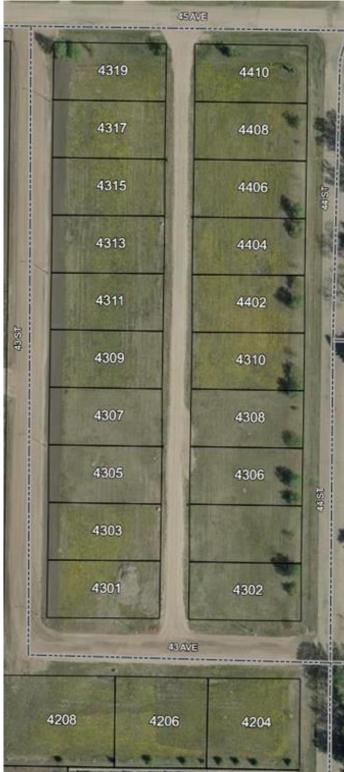

#### \$19,900

0 Bedroom, 0.00 Bathroom, Land on 0.19 Acres

NONE, Castor, Alberta

Bare land in the new subdivision on the south part of Castor, 15 lots listed by Sutton Landmark Realty, all are approximately 65x128 ft. Negotiable time line to build.

## **Community Information**

| Address     | 4402 44 Street               |
|-------------|------------------------------|
| Subdivision | NONE                         |
| City        | Castor                       |
| County      | Paintearth No. 18, County of |
| Province    | Alberta                      |
| Postal Code | T0C0X0                       |