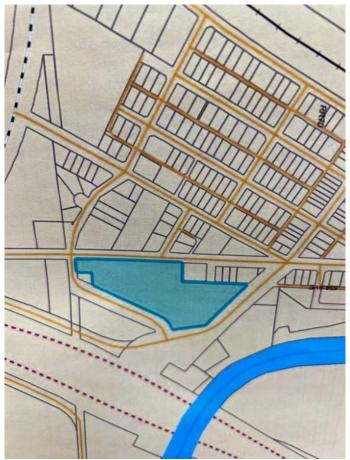

#### \$85,000

0 Bedroom, 0.00 Bathroom, Land on 8.72 Acres

NONE, Sangudo, Alberta

Great opportunity for development. Bare land close to Sangudo ready for someone to develope. Plenty of trees and shrubs . 8.72 acres! Proximately about 3.5 hours drive from Calgary, or about 1.5 hours drive from Edmonton.

### **Community Information**

Address W:5 R:7 T:57 S:1 Q:se

Subdivision NONE
City Sangudo

County Lac Ste. Anne County

Province Alberta
Postal Code T0E 2A0